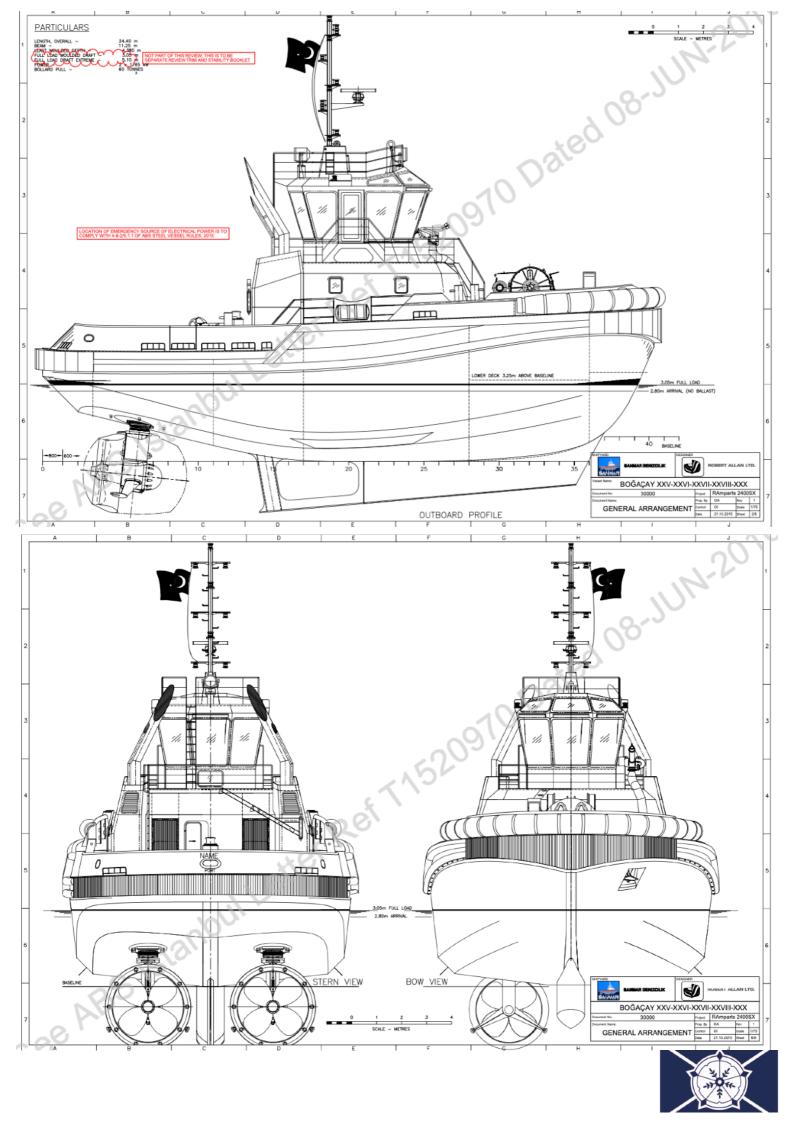

### **DIMENSIONS**

Length overall 24.40m

Beam overall 11.25m

Max Draught 5.5m

Gross tonnage 217t

# **PERFORMANCE**

Bollard pull 70t

Max Speed 12 kn

#### **PROPULSION SYSTEM**

| Main engines       | 2 x Catapillar 3516c        |
|--------------------|-----------------------------|
| Total power        | 4198kw (5630bhp) at 1600rpm |
| Azimuth thrusters  | Rolls Royce US 255/3600 FP  |
| Propeller Diameter | 2600mm                      |