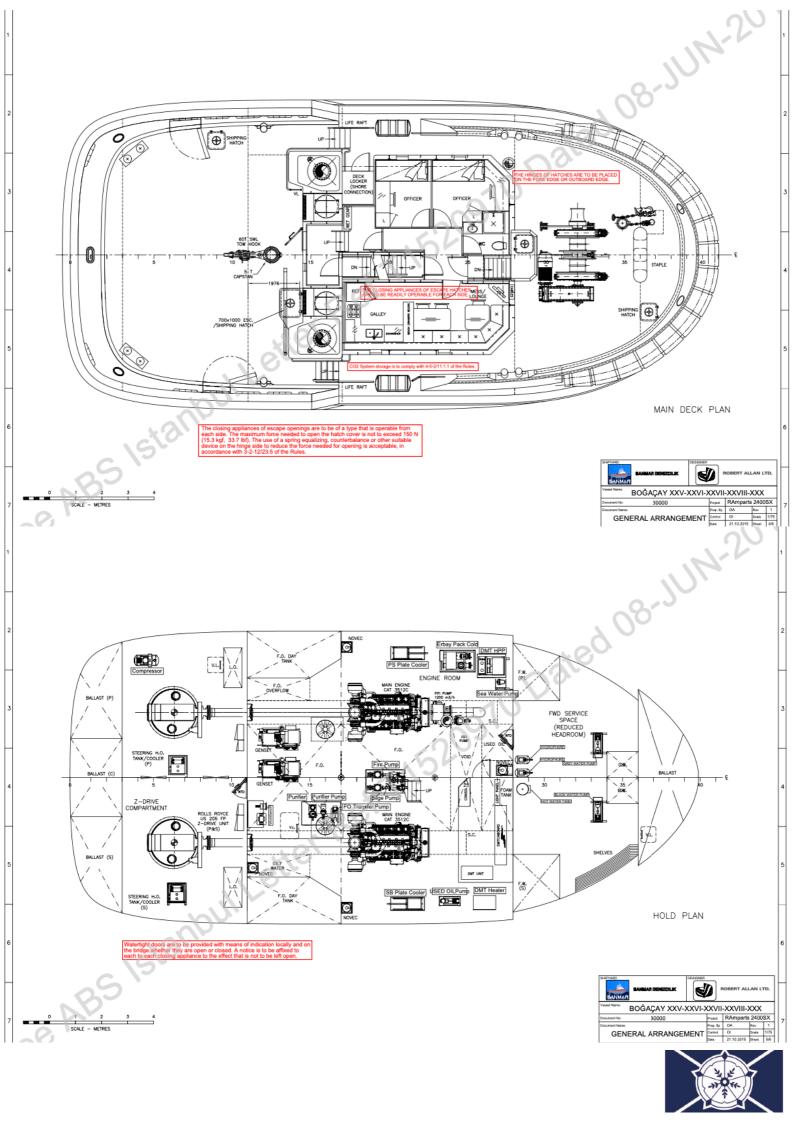

# **DECK EQUIPMENT**

| Fore Winch | DMT TW-H250kN 1870kN Brake Split Drum     |
|------------|-------------------------------------------|
| Tow Hook   | Data Hidrolic DTH 70-130P SWL 700kN (70t) |
| Capstan    | Data Hidrolic DHC 5000 SWL 50kN (5t)      |
| Crane      | Heila - 1.2t at 10.97m                    |