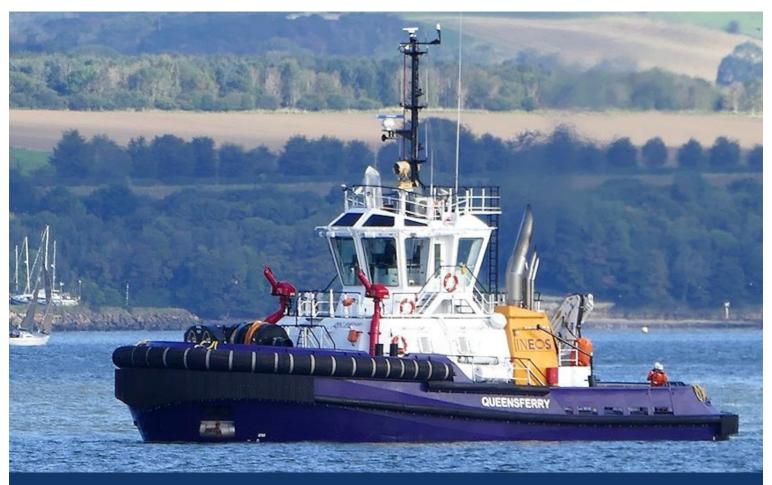

# QUEENSFERRY

HIGH-PERFORMANCE AZIMUTH STERN DRIVE TUG

# **GENERAL**

Classification

Bureau Veritas

I\*\*HULL\*\*MACH Firefighting Escort Tug Unrestricted Navigation

Flag

British

Owner

INEOS FPS

Builder

Sanmar

Built 2020

Fire-Fighting Full FiFi 1 (2400 m3/hr)